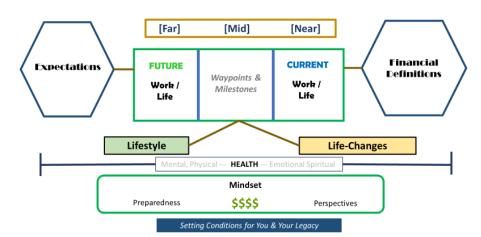

## **Adult Educational Services**

Leadership Legacy Literacy

Living Your Life Framework

This Framework is intended to contextualize the multiple aspects of living to help frame the life aspired and serve as a reference to financially set the conditions for realization over time.

# Life Alignment

Appreciating the various components of life to visualize where you want to go and take actions to enable realization of your goals and aspirations.

Email: Eddie@jedwardwhitejr.com

Phone: 757-598-4316

### Life Happens ... with or without a Plan

Proactive & Postured or Reactive & Uncertain